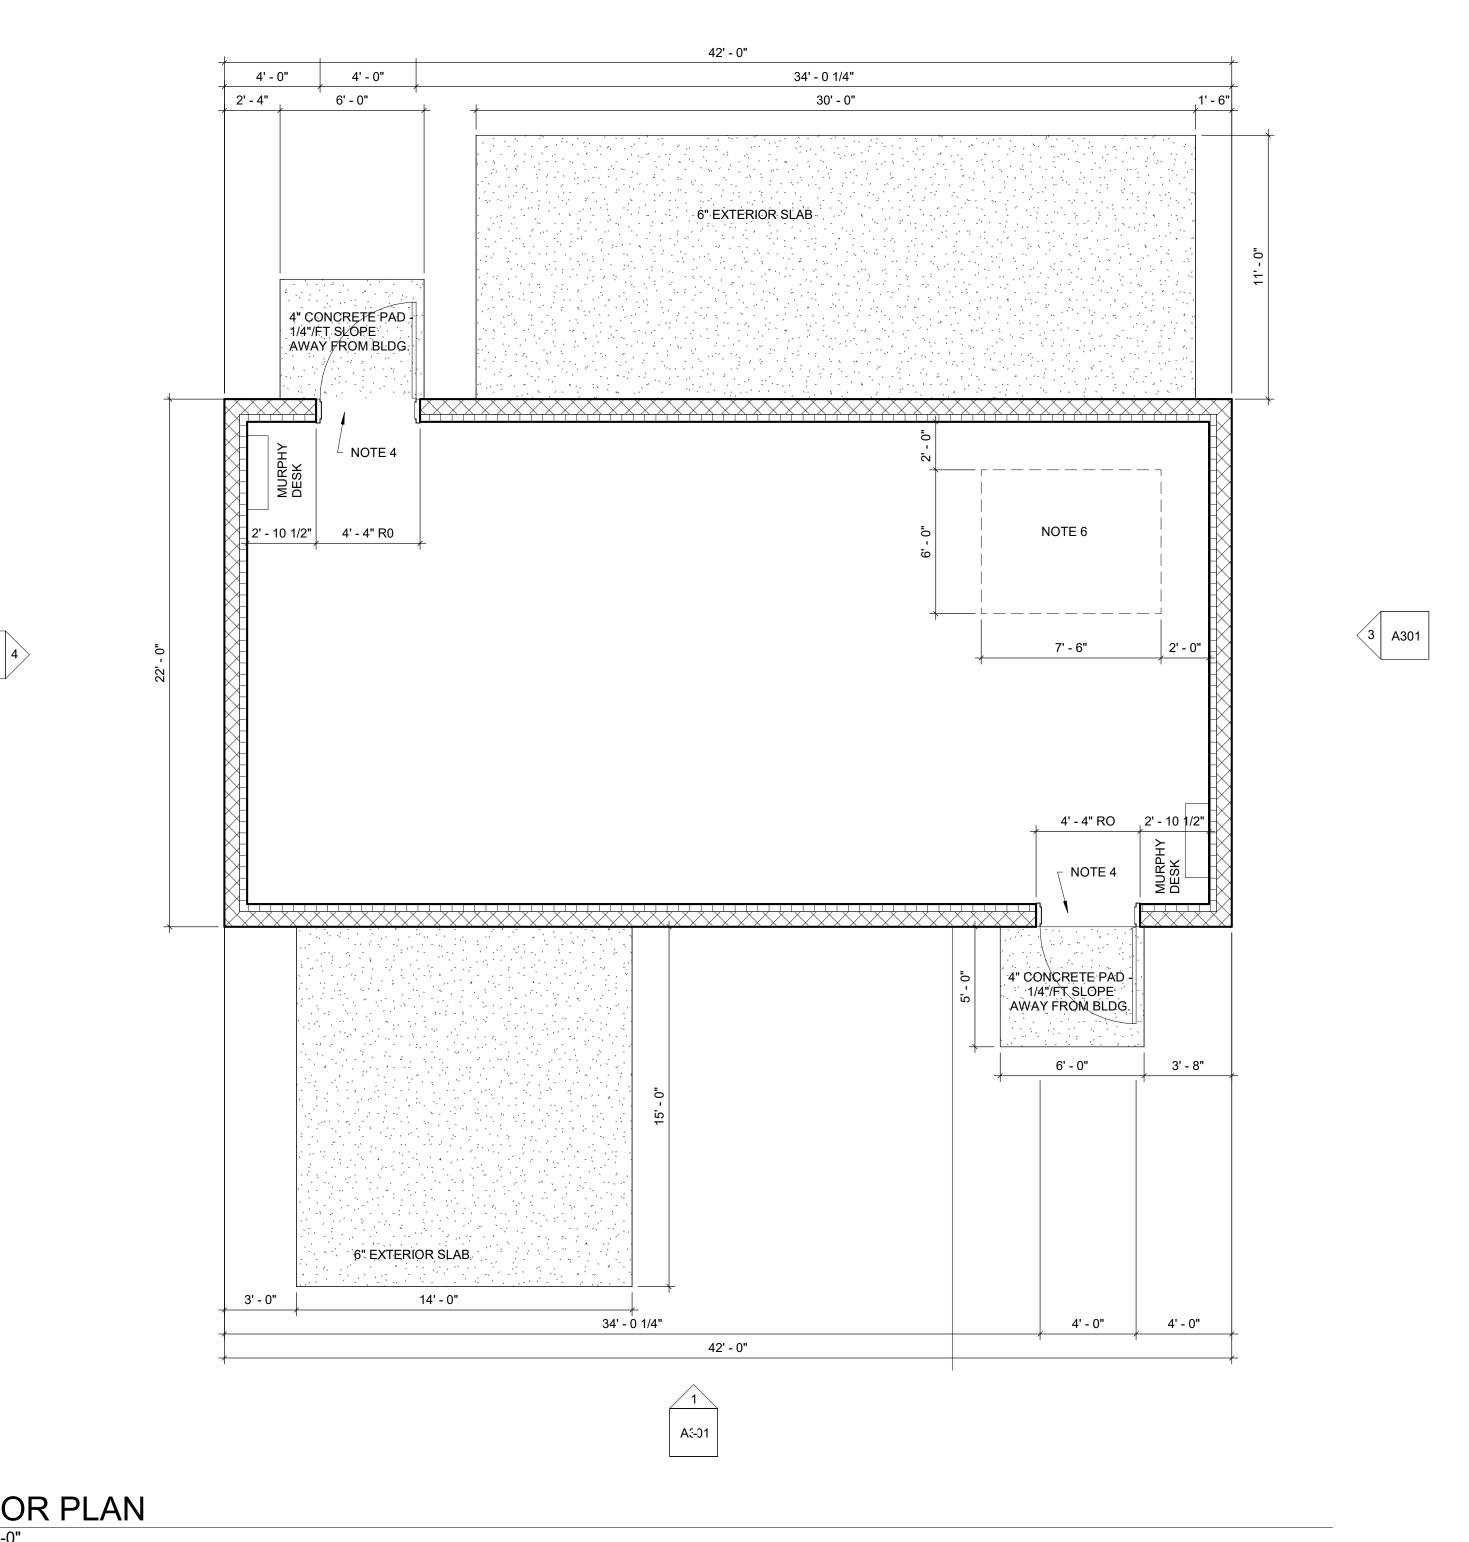

## NOTES:

- 1. INTERIOR FLOOR FINISH SHALL BE 12" x 112" WASHED LINEN VCT BY ARMSTRONG.
- EXTERIOR SLABS SHALL HAVE BROOM FINISH.
   EXTERIOR SLABS SHALL BE SOLID CORE METAL W/ WELDED METAL FRAMES. PROVIDE HEAVY DUTY HINGES, LEVER SET HARDWARE, KICK PLATES BOTH SIDES OF DOORS ALL W/ BRUSHED ALUMINUM FINISH. PROVIDE FULL WEATHERSTRIPPING INCLUDING ALUMINUM THRESHOLD. SEE CLIENT FOR LOCKSET
- REQUIREMENTS. PROVIDE COMMERCIAL GRADE SECURITY DOOR VIEWER. PAINT DOORS TO MATCH METAL ROOF PANELS.
  4. HAUNCH CONCRETE PAD OVER WALL AND PROVIDE (4) # 4 DOWELS INTO PAD AND SLAB. 5. SEE CIVIL DWG'S FOR SURROUNDING FENCE AND GATES.6. PROVIDE 8" THICK SLAB THIS AREA. TAPER SLAB AT EDGES.

## MEDIA POWER CENTER FOR ATLANTIC BROADBAND

DRAWING TITLE:

FLOOR PLAN

|  | PERMIT DWG DATE:<br>00-00-0000 | PROJECT NUMBER:<br>21-04-003 |
|--|--------------------------------|------------------------------|
|  | DRAWN BY:                      | CHECKED BY:                  |
|  | MEC                            | GJS                          |